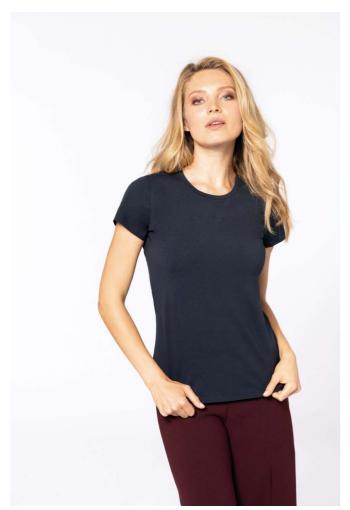

## KA3013 LADIES' SHORT-SLEEVED CREW NECK T-SHIRT

#### MAIN FEATURES

160 g/m<sup>2</sup>

97% cotton/3% elastane

Crew neck

Twin needle finishing at cuffs and hem

Close to retail look with its fashionable and close-fitting cut

Country Of Origin: Bangladesh