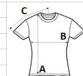

#### SIZE SPECIFICATION (CM)

|                   | S  | М  | L  | XL | 2XL | C            |
|-------------------|----|----|----|----|-----|--------------|
| Pcs./€            | 50 | 50 | 50 | 50 | 50  |              |
| Body Length (A)   | 62 | 64 | 66 | 68 | 70  | Y. E         |
| Chest Width (B)   | 44 | 47 | 50 | 53 | 56  |              |
| Sleeve Length (C) | 14 | 15 | 15 | 16 | 17  | _ , <b>A</b> |