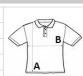

## SIZE SPECIFICATION (CM)

|                   | S  | М  | L  | XL | 2XL | 3XL | 4XL | 5XL |   |  |
|-------------------|----|----|----|----|-----|-----|-----|-----|---|--|
| Pcs./₽            | 30 | 30 | 30 | 30 | 30  | 30  | 30  | 30  | / |  |
| Body Length (A)   | 70 | 75 | 74 | 76 | 78  | 80  | 82  | 84  | 0 |  |
| Chest Width (B)   | 50 | 53 | 56 | 59 | 62  | 65  | 68  | 71  |   |  |
| Sleeve Length (C) | 22 | 23 | 24 | 25 | 25  | 26  | 27  | 28  |   |  |