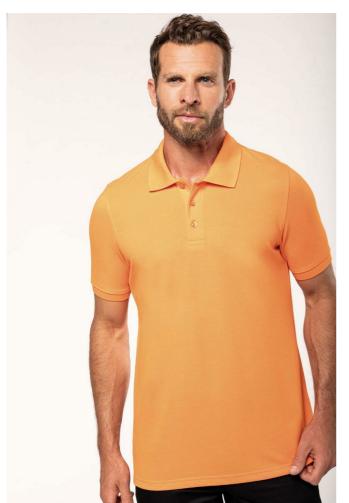

# WK274 MEN'S SHORT-SLEEVED POLO SHIRT (ex.KA274)

## **MAIN FEATURES**

200 g/m<sup>2</sup>

### EX KA 274

65% polyester/35% combed cotton

Piqué knit

Washable at 60°C

Anti-bacterial and anti-pilling treatment

Placket with 3 matching buttons

Ribbed collar with contrasting taped neck

Ribbed cuffs

Side slits with contrasting tape for extra comfort

Twin needle finishing at hem

Suitable for professional use