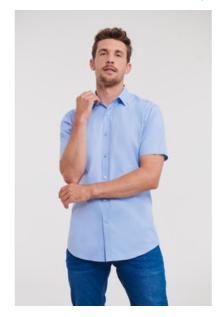

# 0R961M0 Men's Short Sleeve Fitted Ultimate Stretch Shirt

A smart, business-like shirt with an exceptionally refined appearance.

# **DESCRIPTION**

- Easy Care
- Stiffened New Kent boned collar
- Durable fabric
- Longer fit
- Excellent shape retention for a lasting fit
- Narrow placket
- Darts at back improve fit
- Moisture management for cool comfort
- Curved hem