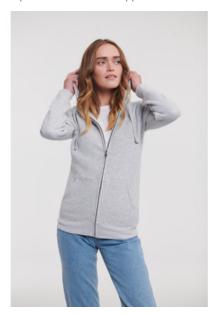

# **0R266F0 Ladies' Authentic Zipped Hood Jacket**

Light Oxford

French Navy

Bright Royal

Bottle Green

Burgundy

Black

White

Fuchsia

Classic Red

Convoy Grey

Our premium Authentic Zipped Hood with its contemporary fit and modern design revives the original spirit of the Sweatshirt.

#### **DESCRIPTION**

- Modern feminine tailored fit (266F)
- 100% cotton face yarn provides the best surface for decoration
- Herringbone neck tape for comfort and stability
- Slimmer shoulders and leaner arms
- Wider hem and cuff constructions
- Cover seam armholes, cuffs and hem
- Flat, chunky drawcords
- Double layered hood with cover seam drawcord channel
- Headphone access
- Side seam pockets
- YKK Metal (Antique Silver) Full Zipper
- Kissing (covered) zip for full cross body decoration