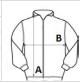

## **SIZE SPECIFICATION (CM)**

|                    | S  | М  | L  | XL | 2XL |    |
|--------------------|----|----|----|----|-----|----|
| Pcs./ <del>©</del> | 30 | 30 | 30 | 30 | 30  | 1  |
| Body Length (A)    | 73 | 76 | 79 | 82 | 84  |    |
| Chest Width (B)    | 63 | 65 | 67 | 69 | 72  | 11 |
|                    |    |    |    |    |     | 9  |