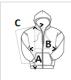

## SIZE SPECIFICATION (CM)

|                 | S  | м   |    | XL | 2XL |
|-----------------|----|-----|----|----|-----|
|                 | 3  | 141 | _  | ^L | ZAL |
| Pcs./♥          | 24 | 24  | 24 | 24 | 24  |
| Body Length (A) | 58 | 62  | 65 | 67 | 70  |
| Chest Width (B) | 53 | 58  | 64 | 69 | 71  |