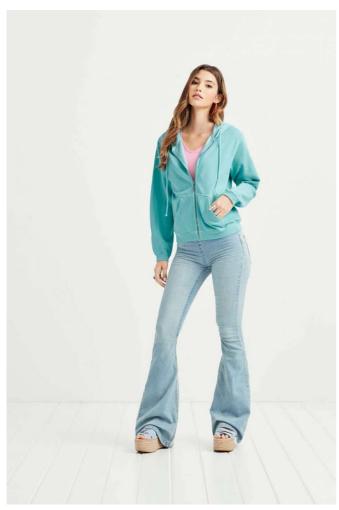

### CC1598 LADIES' FULL ZIP HOODED SWEATSHIRT

#### **MAIN FEATURES**

322 g/m<sup>2</sup>

322.0 G/SqM

80% ring spun cotton, 20% Polyester

Yarn Count 31/1

Soft-washed garment-dyed fabric

Semi-fitted silhouette

#### Lined and unlined hood with colour-matched drawcord

Twill taped back neck

Rolled forward shoulder

Back patch

Twill label

Joker label

Metal zipper

Pouch pockets

 $1 \times 1$  Rib on cuffs and waistband

Twin-needle neck, shoulder, armhole, cuff and waistband