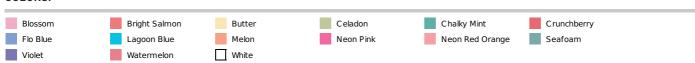

HIRT



# COMFORT COLORS®

#### **MAIN FEATURES**

322 g/m<sup>2</sup>

322.0 G/SqM

80% ring spun cotton, 20% Polyester

Yarn Count 31/1

Soft-washed garment-dyed fabric

Semi-fitted silhouette

#### Lined and unlined hood with colour-matched drawcord

Twill taped back neck

Rolled forward shoulder

Back patch

Twill label

Joker label

Metal zipper

Pouch pockets

 $1 \times 1$  Rib on cuffs and waistband

Twin-needle neck, shoulder, armhole, cuff and waistband

## SIZE SPECIFICATION (CM)

|                 | S  | м   |    | XL | 2XL |
|-----------------|----|-----|----|----|-----|
|                 | 3  | 141 | _  | ^L | ZAL |
| Pcs./♥          | 24 | 24  | 24 | 24 | 24  |
| Body Length (A) | 58 | 62  | 65 | 67 | 70  |
| Chest Width (B) | 53 | 58  | 64 | 69 | 71  |



#### **COLORS:**