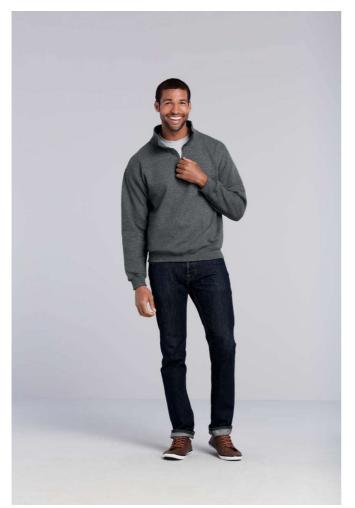

## GI18800 HEAVY BLEND™ ADULT VINTAGE CADET COLLAR SWEATSHIRT

## **MAIN FEATURES**

271 g/m<sup>2</sup>

271.0 G/SqM

50% Cotton, 50% Polyester

 $\hbox{Air jet yarn = softer feel and reduced pilling}$ 

Cross dyed shades (2 colors in one fabric)

Self fabric lined collar

In transition to tearaway label

Contrast dark grey twill tape

1/4 brass zipper with contrast dark grey trim

Twin needle stitching at shoulder, armhole, waistband and cuffs

1 x 1 rib with spandex

Quarter-turned to eliminate center crease