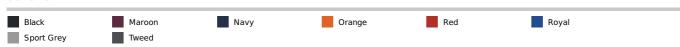

s dyed shades (2 colors in one fabric)

Self fabric lined collar

In transition to tearaway label

Contrast dark grey twill tape

1/4 brass zipper with contrast dark grey trim

Twin needle stitching at shoulder, armhole, waistband and cuffs

1 x 1 rib with spandex

Quarter-turned to eliminate center crease









## SIZE SPECIFICATION (CM)

|                               | S  | М  | L  | XL | 2XL | 3XL | C    |
|-------------------------------|----|----|----|----|-----|-----|------|
| Pcs./€                        | 12 | 12 | 12 | 12 | 12  | 12  | TY   |
| Body Length (A)               | 69 | 71 | 74 | 76 | 79  | 81  | B. ) |
| Chest Width (B)               | 51 | 56 | 61 | 66 | 71  | 76  |      |
| Center Back Sleeve Length (C) | 85 | 88 | 90 | 93 | 95  | 98  | A    |

## **COLORS:**