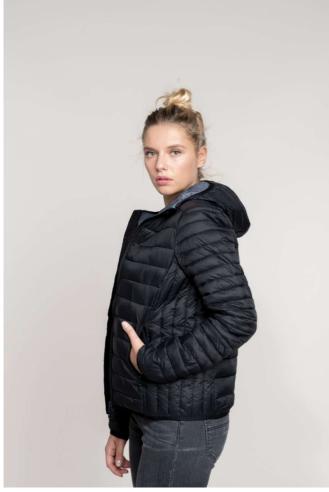

## KA6111 LADIES' LIGHTWEIGHT HOODED JACKET

## MAIN FEATURES

340 g/m<sup>2</sup> 100% polyamide. Polyester lining. Warm and ultra-lightweight. Folds up into storage bag. 2 front zipped pockets. Contrast lining and hood (except for Navy).