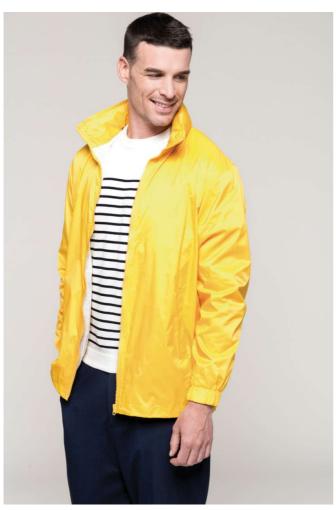

## KA687 EAGLE - LINED WINDBREAKER

### **MAIN FEATURES**

200 g/m<sup>2</sup>

100% 210 T polyamide with acrylic coating

100% polyester Heather Grey jersey lining

Concealed hood with elastic drawcord

Zip through front

1 inner pocket and 2 front pockets

Elasticated drawcord with toggles at hem

Zip access for decoration