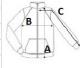

### SIZE SPECIFICATION (CM)

|                               | S  | М  | L  | XL | 2XL | 3XL |   |
|-------------------------------|----|----|----|----|-----|-----|---|
| Pcs./₩                        | 25 | 25 | 25 | 25 | 25  | 25  | В |
| Body Length (A)               | 77 | 79 | 81 | 83 | 86  | 89  |   |
| Chest Width (B)               | 58 | 61 | 64 | 67 | 71  | 75  | A |
| Center Back Sleeve Length (C) | 63 | 65 | 67 | 69 | 71  | 73  |   |