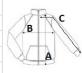

### SIZE SPECIFICATION (CM)

|                               | S  | М  | L  | XL | 2XL | 3XL | 4XL | IT1 |
|-------------------------------|----|----|----|----|-----|-----|-----|-----|
| Pcs./₽                        | 25 | 25 | 25 | 25 | 25  | 25  | 25  | В   |
| Body Length (A)               | 77 | 79 | 81 | 83 | 86  | 89  | 91  |     |
| Chest Width (B)               | 58 | 61 | 64 | 67 | 71  | 75  | 78  | A   |
| Center Back Sleeve Length (C) | 64 | 66 | 68 | 70 | 72  | 74  | 76  |     |