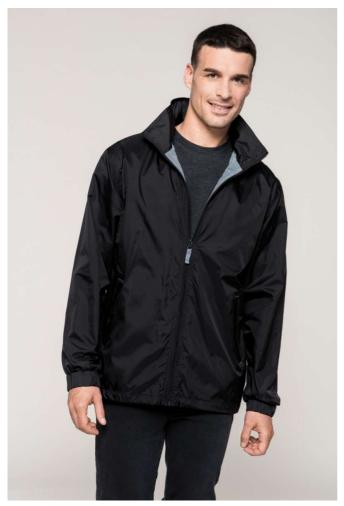

## KA632 EAGLE II - LINED WINDBREAKER

### **MAIN FEATURES**

220 g/m<sup>2</sup>

100% 210 T polyamide with acrylic coating

Polyester tricot and mesh lining

Concealed hood

Zip through front

2 front pockets with contrast bartacks

1 inside pocket

Elasticated drawcord with toggles at hem

Zip access for decoration