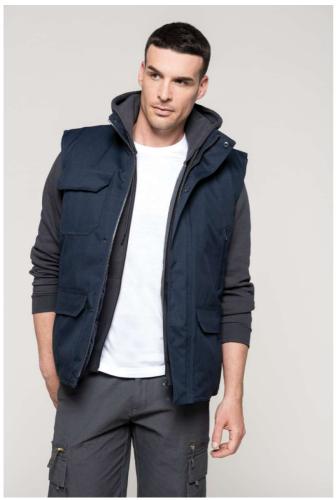

## KA630 WORKER - BODYWARMER

## **MAIN FEATURES**

560 g/m<sup>2</sup>

100% polyester Oxford with PVC coating

Polyester padding and lining

Zip through front with studded storm flap

3 flap pockets and 1 zipped pocket

Inside zipped pocket and mobile phone pocket

Elasticated inner drawcord with concealed toggles at armholes

Zip access for decoration