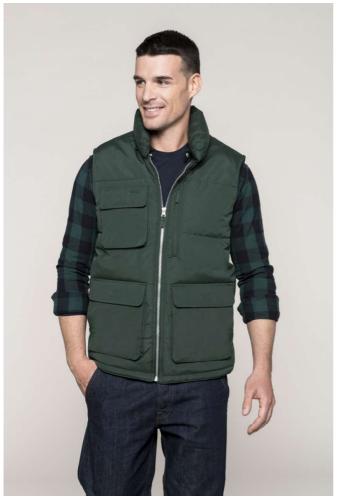

# **KA615** QUILTED BODYWARMER

## **MAIN FEATURES**

510 g/m<sup>2</sup>

100% polyester microfibre with PVC coating

100% polyester lining and padding

4 outer pockets: 2 bottom pockets with flap and tear release fastening

1 chest bellows pocket with flap and headphone access

1 chest zipped pocket

1 inner zipped pocket

Quilted collar with headphone access

Drawcord at bottom hem

Full front silver-toned plastic zip

Zip access for decoration