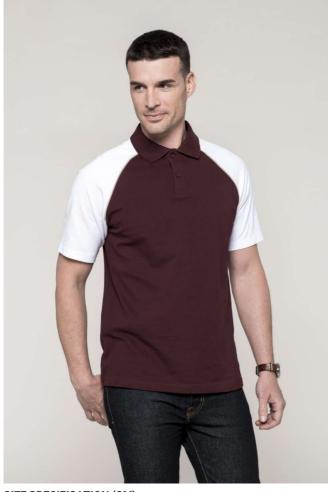

## MAIN FEATURES

200 g/m<sup>2</sup>

100% cotton piqué

Ribbed collar with neck tape

Contrast raglan sleeves with Light Grey contrast piping at the armholes

2-button matching placket

Twin needle finishing

#### COLORS:

Black/Red Orange/White

Black/White
Red/White

Bordeaux/White
Royal Blue/Yellow

Forest Green/White

Navy/Royal Blue Slate Grey/Black Navy/White Yellow/Black