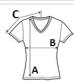

### **SIZE SPECIFICATION (CM)**

|                               |    | м   |    | XL | 2XL |   |
|-------------------------------|----|-----|----|----|-----|---|
|                               | 3  | IVI | L  | ۸L | ZAL |   |
| Pcs./♥                        | 36 | 36  | 36 | 36 | 36  | 1 |
| Body Length (A)               | 65 | 66  | 69 | 71 | 72  |   |
| Chest Width (B)               | 44 | 49  | 54 | 59 | 64  |   |
| Center Back Sleeve Length (C) | 34 | 36  | 37 | 40 | 43  |   |