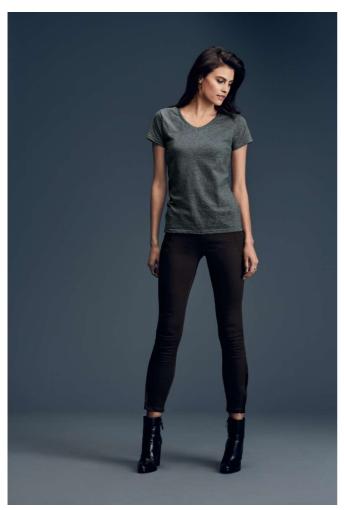

## **ANL88V** WOMEN'S LIGHTWEIGHT V-NECK TEE

## **MAIN FEATURES**

146 g/m<sup>2</sup>

146.0 G/SqM

100% Combed Ring Spun Cotton

Yarn Count 32/1

High stitch density for smoother printing surface

Semi-fitted contoured silhouette with side seam

Shoulder-to-shoulder tape and 1.3 cm rib v-neck collar

Twin-needle sleeve and bottom hem

Oeko-Tex® Standard 100 Certified