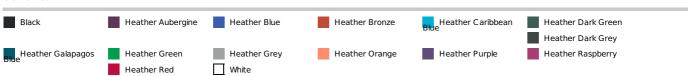

sup>2</sup>

159.0 G/SqM

50% Polyester, 25% Combed Ring Spun Cotton, 25% Viscose

Yarn Count 32/1

High stitch density for smoother printing surface

Semi-fitted contoured silhouette with side seam

Wicking properties

Shoulder-to-shoulder tape and seamed collar

Twin-needle sleeve and curved bottom hem

TearAway label

Oeko-Tex® Standard 100 Certified

### **SIZE SPECIFICATION (CM)**

|                               | XS | S  | М  | L  | XL | 2XL |
|-------------------------------|----|----|----|----|----|-----|
| Pcs./♥                        | 36 | 36 | 36 | 36 | 36 | 36  |
| Body Length (A)               | 64 | 65 | 67 | 70 | 72 | 75  |
| Chest Width (B)               | 38 | 41 | 46 | 51 | 56 | 61  |
| Center Back Sleeve Length (C) | 33 | 34 | 36 | 38 | 39 | 42  |



### **COLORS:**