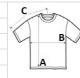

### **SIZE SPECIFICATION (CM)**

|                               | XS | S  | М  | L  | XL | 2XL |
|-------------------------------|----|----|----|----|----|-----|
| Pcs./♥                        | 36 | 36 | 36 | 36 | 36 | 36  |
| Body Length (A)               | 64 | 65 | 67 | 70 | 72 | 75  |
| Chest Width (B)               | 38 | 41 | 46 | 51 | 56 | 61  |
| Center Back Sleeve Length (C) | 33 | 34 | 36 | 38 | 39 | 42  |