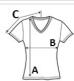

### **SIZE SPECIFICATION (CM)**

|                 | XS | S  | М  | L  | XL | 2XL | C |
|-----------------|----|----|----|----|----|-----|---|
| Pcs./₽          | 36 | 36 | 36 | 36 | 36 | 36  |   |
| Body Length (A) | 64 | 65 | 67 | 70 | 72 | 75  | 4 |
| Chest Width (B) | 38 | 41 | 46 | 51 | 56 | 61  |   |