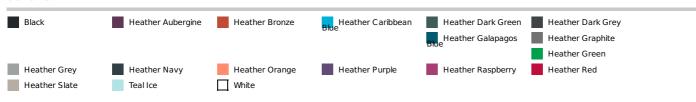

TRI-BLEND V-NECK TEE



# **ANVIL**

## MAIN FEATURES

159 g/m<sup>2</sup>

159.0 G/SqM

50% Polyester, 25% Combed Ring Spun Cotton, 25% Viscose

Yarn Count 32/1

High stitch density for smoother printing surface

Semi-fitted contoured silhouette with side seam and display tape

Wicking properties

1.3 cm Rib v-neck collar

Single-needle topstitched front neck

Twin-needle dolman sleeve and curved bottom hem

TearAway label

Oeko-Tex® Standard 100 Certified









### **SIZE SPECIFICATION (CM)**

|                 | XS | S  | М  | L  | XL | 2XL | C |
|-----------------|----|----|----|----|----|-----|---|
| Pcs./₽          | 36 | 36 | 36 | 36 | 36 | 36  |   |
| Body Length (A) | 64 | 65 | 67 | 70 | 72 | 75  | 4 |
| Chest Width (B) | 38 | 41 | 46 | 51 | 56 | 61  |   |



### **COLORS:**