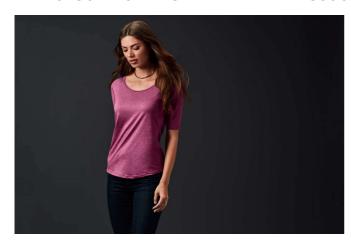

## ANL6756 WOMEN'S TRI-BLEND DEEP SCOOP 1/2 SLEEVE TEE

## MAIN FEATURES

159 g/m<sup>2</sup>

159.0 G/SqM

50% Polyester, 25% Combed Ring Spun Cotton, 25% Viscose

Yarn Count 32/1

High stitch density for smoother printing surface

Wicking properties

Semi-fitted contoured silhouette with side seam

Deep scoop neck with self-fabric binding

Twin-needle 1.3 cm sleeve and curved bottom hem

TearAway label

Oeko-Tex® Standard 100 Certified