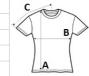

### **SIZE SPECIFICATION (CM)**

|                               | XS | S  | М  | L  | XL | 2XL | C  |
|-------------------------------|----|----|----|----|----|-----|----|
| Pcs./₽                        | 36 | 36 | 36 | 36 | 36 | 36  |    |
| Body Length (A)               | 64 | 65 | 67 | 70 | 72 | 75  | B. |
| Chest Width (B)               | 38 | 41 | 46 | 51 | 56 | 61  |    |
| Center Back Sleeve Length (C) | 47 | 48 | 50 | 52 | 54 | 56  | A  |