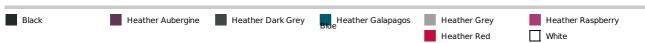

lyester, 25% Combed Ring Spun Cotton, 25% Viscose

Yarn Count 32/1

High stitch density for smoother printing surface

Wicking properties

Semi-fitted contoured silhouette with side seam

Deep scoop neck with self-fabric binding

Twin-needle 1.3 cm sleeve and curved bottom hem

TearAway label

Oeko-Tex® Standard 100 Certified



### **SIZE SPECIFICATION (CM)**

|                               | XS | S  | М  | L  | XL | 2XL | C  |
|-------------------------------|----|----|----|----|----|-----|----|
| Pcs./₽                        | 36 | 36 | 36 | 36 | 36 | 36  |    |
| Body Length (A)               | 64 | 65 | 67 | 70 | 72 | 75  | B. |
| Chest Width (B)               | 38 | 41 | 46 | 51 | 56 | 61  |    |
| Center Back Sleeve Length (C) | 47 | 48 | 50 | 52 | 54 | 56  | A  |



### COLORS: