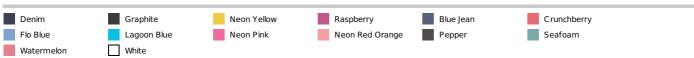

## CC4200 LADIES' LIGHTWEIGHT FITTED TEE



# COMFORT COLORS®

#### **MAIN FEATURES**

163 g/m<sup>2</sup>

163.0 G/SqM

100% Ring Spun Cotton

Yarn Count 31/1

Soft-washed garment-dyed fabric

Fitted silhouette

Double-needle collar

Twill taped neck and shoulders

Twill label

Joker label

Cap sleeves

Sideseamed

Double-needle armhole, sleeve and bottom hems

#### SIZE SPECIFICATION (CM)

|                    | XS | S  | М  | L  | XL | 2XL | C   |
|--------------------|----|----|----|----|----|-----|-----|
| Pcs./ <del>©</del> | 60 | 60 | 60 | 60 | 60 | 60  | ./  |
| Body Length (A)    | 64 | 65 | 67 | 69 | 71 | 72  | 4   |
| Chest Width (B)    | 42 | 44 | 47 | 50 | 55 | 57  | ),, |

### COLORS: