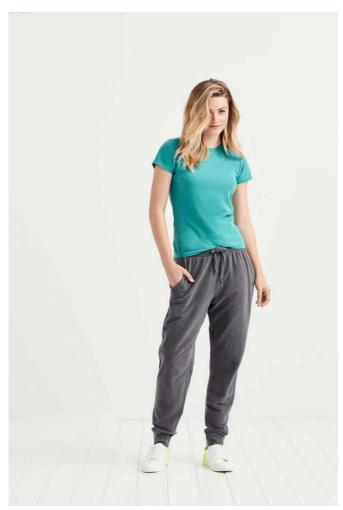

## CC4200 LADIES' LIGHTWEIGHT FITTED TEE

# COMFORT COLORS®

#### **MAIN FEATURES**

163 g/m<sup>2</sup>

163.0 G/SqM

100% Ring Spun Cotton

Yarn Count 31/1

Soft-washed garment-dyed fabric

Fitted silhouette

Double-needle collar

Twill taped neck and shoulders

Twill label

Joker label

Cap sleeves

Sideseamed

Double-needle armhole, sleeve and bottom hems