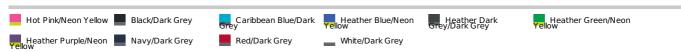

SLEEVE HOODED TEE



# **ANVIL**°

### **MAIN FEATURES**

146 g/m<sup>2</sup>

146.0 G/SqM

100% Combed Ring Spun Cotton

Yarn Count 32/1

High stitch density for smoother printing surface

Semi-fitted contoured silhouette with side seam and display tape

Relaxed unlined hood with contrast drawcord

Three-needle neck, sleeve and bottom hem

earAway label

Oeko-Tex® Standard 100 Certified



#### SIZE SPECIFICATION (CM)

|                               | S  | М  | L  | XL | 2XL |
|-------------------------------|----|----|----|----|-----|
| Pcs./ip                       | 36 | 36 | 36 | 36 | 36  |
| Body Length (A)               | 65 | 66 | 69 | 71 | 72  |
| Chest Width (B)               | 44 | 49 | 54 | 59 | 64  |
| Center Back Sleeve Length (C) | 79 | 81 | 82 | 84 | 86  |

#### COLORS: