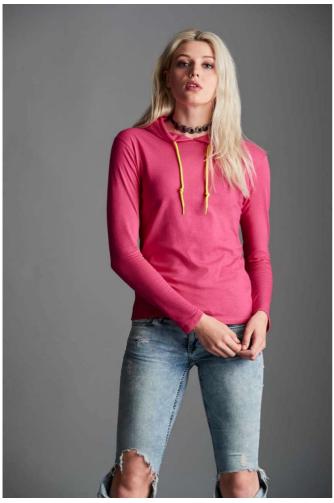

## ANL887 WOMEN'S LIGHTWEIGHT LONG SLEEVE HOODED TEE

### **MAIN FEATURES**

146 g/m<sup>2</sup>

146.0 G/SqM

100% Combed Ring Spun Cotton

Yarn Count 32/1

High stitch density for smoother printing surface

Semi-fitted contoured silhouette with side seam and display tape

Relaxed unlined hood with contrast drawcord

Three-needle neck, sleeve and bottom hem

earAway label

Oeko-Tex® Standard 100 Certified