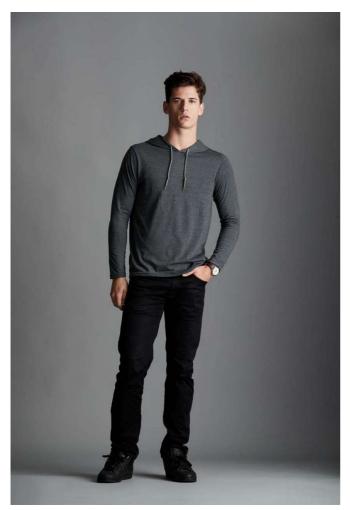

## AN987 ADULT LIGHTWEIGHT LONG SLEEVE HOODED TEE

### **MAIN FEATURES**

146 g/m<sup>2</sup>

146.0 G/SqM

100% Combed Ring Spun Cotton

Yarn Count 32/1

High stitch density for smoother printing surface

Semi-fitted

Tubular construction

Display tape

Relaxed unlined hood with contrast drawcord

Twin-needle neck, sleeve and bottom hem

TearAway label

Oeko-Tex® Standard 100 Certified