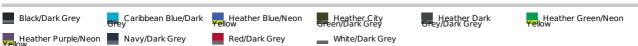

up>2</sup>

146.0 G/SqM

100% Combed Ring Spun Cotton

Yarn Count 32/1

High stitch density for smoother printing surface

Semi-fitted

Tubular construction

Display tape

Relaxed unlined hood with contrast drawcord

Twin-needle neck, sleeve and bottom hem

TearAway label

Oeko-Tex® Standard 100 Certified









#### **SIZE SPECIFICATION (CM)**

|                               | S  | М  | L  | XL | 2XL |            |
|-------------------------------|----|----|----|----|-----|------------|
| Pcs./€                        | 36 | 36 | 36 | 36 | 36  | C          |
| Body Length (A)               | 70 | 73 | 76 | 78 | 81  | 1 ( ? B () |
| Chest Width (B)               | 46 | 51 | 56 | 61 | 66  | (A         |
| Center Back Sleeve Length (C) | 80 | 84 | 89 | 93 | 97  | . 10       |

# COLORS: