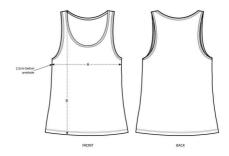

**LOOSE FIT** 

XXS XS S M L

Size guide

|   | SIZES       | XXS | XS   | S  | М  | L  |
|---|-------------|-----|------|----|----|----|
| Α | Half Chest  | 41  | 43.5 | 46 | 49 | 52 |
| В | Body Length | 62  | 64   | 66 | 68 | 70 |