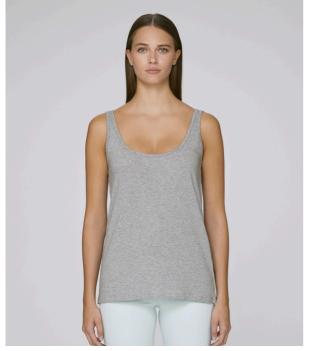

## WOMEN TANK TOPS STELLA WISHES

STTW035

## The women's loose tank top

Single Jersey 100% Organic ring-spun Combed Cotton 155 GSM

- Sleeveless
- Neck collar and armhole in self fabric binding with narrow double topstitch
- Bottom hem with narrow double topstitch

**LOOSE FIT** 

XXS XS S M L

Size guide

|   | SIZES       | XXS | XS   | S  | М  | L  |
|---|-------------|-----|------|----|----|----|
| Α | Half Chest  | 41  | 43.5 | 46 | 49 | 52 |
| В | Body Length | 62  | 64   | 66 | 68 | 70 |