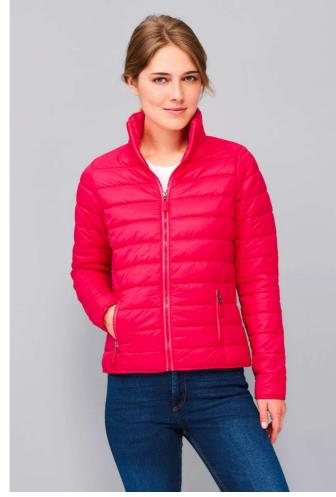

# SO01170 SOL'S RIDE WOMEN - LIGHT PADDED JACKET

#### QUALITY

100% nylon Lining: 100% nylon Padding: 100% polyester - 180 gsm STYLE - OUTDOOR 2 pockets with a zip that matches the lining High collar, close-fitting cut Tone-on-tone bias finishing on sleeve ends and bottom