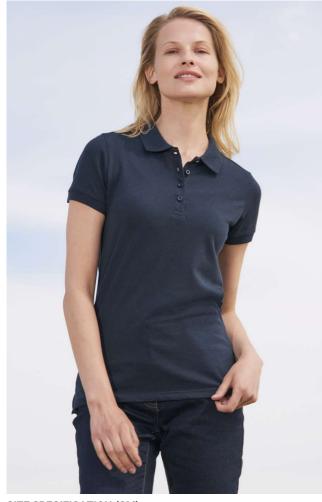

# SO11338 SOL'S PASSION - WOMEN'S POLO SHIRT

## MAIN FEATURES

170 g/m<sup>2</sup> QUALITY - 170 PIQUÉ 100% combed Ringspun cotton Rib collar and cuffs Reinforcing tape on neck STYLE - FEMININE Short sleeves Fitted cut Tone on tone 4 button placket Straight hem with side slits Cut and sewn Spare button on the inside seam