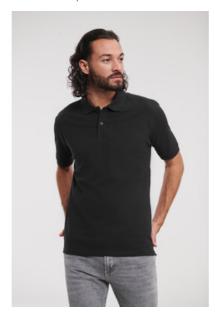

# **0R569M0 Men's Classic Cotton Polo**

Our 569 cotton polo delivers on value without sacrificing on quality.

## **DESCRIPTION**

- Classic fit with side vents
- Side vents for ease of fit
- Reinforced shoulder seams with neck tape
- Classic style flat knit cuffs (577M)
- Twin needle hem at bottom for added stability