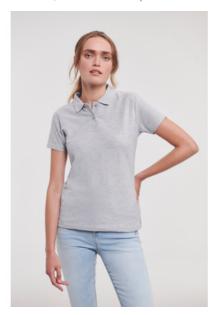

# 0R539F0 Ladies' Classic Polycotton Polo

Our classic, tried and tested polo shirt is ideal for all uses, retains its shape, wash after wash - a top all-round performer.

## **DESCRIPTION**

- Classic Fit
- Fine honeycomb pique structure
- Double yarn construction
- Reinforced shoulder seams with neck tape
- Sleeves with twin needle hem (539F)
- Twin needle hem at bottom for added stability