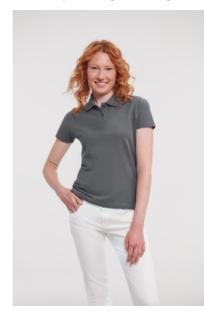

# **0R577F0** Ladies' Ultimate Cotton Polo

More than just a standard - our 577 has everything you would expect from a top of the range polo. Our fabric is pre-washed so it will hold its size and shape for longer - making it extremely well suited to team wear.

## DESCRIPTION

- Classic Fit
- Contemporary cut
- Fine honeycomb pique structure
- Reinforced shoulder seams with herringbone neck tape
- Side vents with internal herringbone taping for added stability and better fit
- Sleeves with twin needle hem (569F)
- Pre-shrunk and suitable for wash up to 60[deg]C