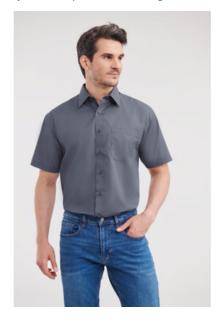

# 0R935M0 Men's Short Sleeve Classic Polycotton Poplin Shirt

PolyCotton Poplin shirts are elegant and extremely versatile.

## **DESCRIPTION**

- Easy Care
- Stiffened Kent boned collar
- Back yoke with 2 side pleats
- Left chest pocket
- Straight hem