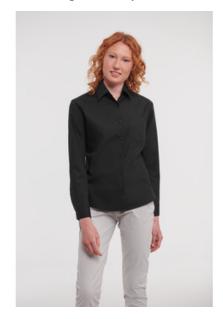

# 0R936F0 Ladies' Long Sleeve Classic Pure Cotton Poplin Shirt

White

Black

This is an elegant and very durable shirt with all the comfort of 100% cotton.

#### **DESCRIPTION**

- Easy Care
- Classic Collar
- Left chest pocket
- Rounded 2 button adjustable cuffs (936F)
- Curved hem