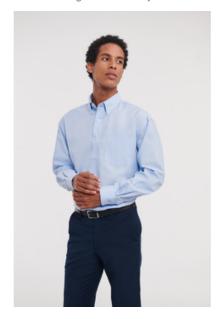

# 0R932M0 Men's Long Sleeve Classic Oxford Shirt

Black

Silver

Bright Royal
Oxford Blue

Bright Navy

Our Oxford range allows everyone to look their best while presenting a smart and consistent appearance.

## **DESCRIPTION**

- Easy Care
- Button down collar
- Back yoke with 2 side pleats
- Left chest pocket
- Rounded 2 button adjustable cuffs (932M)
- Curved hem