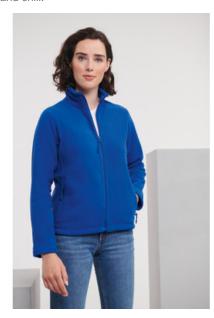

# 0R870F0 Ladies' Full Zip Outdoor Fleece

Our modern fleece fabrics are much more compact than traditional materials, but they still provide all the protection you need against wind and chill.

Black

Bright Royal

## **GENDER**

Ladies'

## **FABRIC**

100% Polyester Anti-Pill Fleece

## **DESCRIPTION**

- Cadet collar
- Side pockets with inside-out zips and inner mesh lining
- Cord pulls on all zips
- Side panel construction for modern fit
- Bungee cord in hem