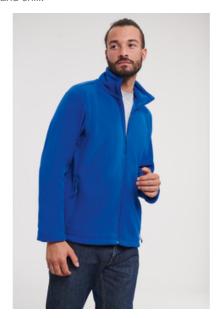

# 0R870M0 Men's Full Zip Outdoor Fleece

Our modern fleece fabrics are much more compact than traditional materials, but they still provide all the protection you need against wind and chill.

Black

Bright Royal

## **DESCRIPTION**

- Cadet collar
- Side pockets with inside-out zips and inner mesh lining
- Cord pulls on all zips
- Side panel construction for modern fit
- Bungee cord in hem