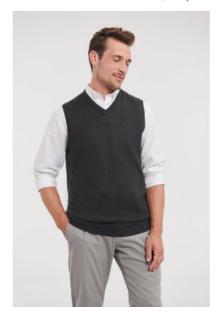

# 0R716M0 V-Neck Sleeveless Knitted Pullover

Charcoal Marl

Black

French Navy

Sleeveless version of our classic, easy care V-neck pullover - for stylish layering over shirt or a T-shirt.