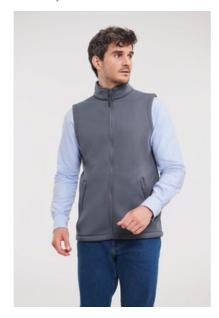

# 0R041M0 Men's Smart Softshell Gilet

Russell's Smart SoftShells are smart looking, bonded 2-layer softshells - softshells WITHOUT a membrane, providing a higher degree of breathability.

Black

French Navy

#### **DESCRIPTION**

- Durable Water Repellent Du PontTM Teflon® Coating
- Two layer softshell material without membrane
- 2 zipped pockets
- Inside-out zippers
- Cadet collar
- Drop tail
- Protection against wind and chill
- Higher degree of breathability
- Microfleece lining
- Back neck tape
- Bound inside seams on zip
- Headphone access