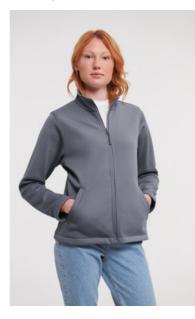

# 0R040F0 Ladies' Smart Softshell Jacket

Russell's Smart Softshells are smart looking, bonded 2-layer softshells - softshells WITHOUT a membrane, providing a higher degree of breathability.

Black

Classic Red

#### DESCRIPTION

- Durable Water Repellent Du PontTM Teflon® Coating
- Two layer softshell material without membrane
- 2 zipped pockets
- Inside-out zippers
- Cadet collar
- Drop tail
- Protection against wind and chill
- Higher degree of breathability
- Microfleece lining
- Back neck tape
- Bound inside seams on zip
- Headphone access