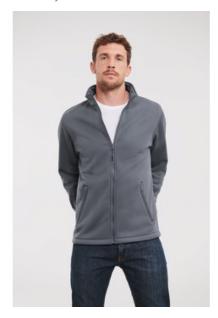

# 0R040M0 Men's Smart Softshell Jacket

Russell's Smart Softshells are smart looking, bonded 2-layer softshells - softshells WITHOUT a membrane, providing a higher degree of breathability.

Black

Classic Red

#### **DESCRIPTION**

- Durable Water Repellent Du PontTM Teflon® Coating
- Two layer softshell material without membrane
- 2 zipped pockets
- Inside-out zippers
- Cadet collar
- Drop tail
- Protection against wind and chill
- Higher degree of breathability
- Microfleece lining
- Back neck tape
- Bound inside seams on zip
- Headphone access