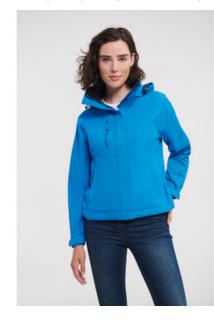

## 0R510F0 Ladies' Hydraplus 2000 Jacket

Our 510 jacket perfectly combines everything required from a modern outdoor jacket with a contemporary look at an entry level price.

RUSSELĽ

GENDER

# Ladies'

100% Nylon Taslan

#### DESCRIPTION

- Active fit with articulated elbows and raglan sleeves
- Zipped hand warmer pockets with internal pocket for phone
- headphone access and zipped chest pocket (inside-out zips with cord pulls)
- Inside-out YKK front zipper with cord pull
- double storm flap with additional hook and loop fastener closure
- Stowaway 3 piece hood and microfleece inner collar
- Fully lined, with discreet concealed decoration access at hem
- bungee cord in hem