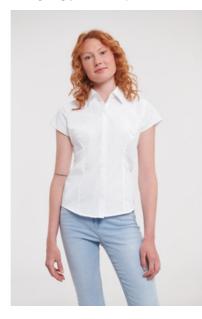

# 0R925F0 Ladies' Cap Sleeve Fitted Polycotton Poplin Shirt

PolyCotton Poplin Shirts are elegant and extremely versatile. In addition to our Classic Fit we also offer a tailored fit for men and fitted fit for women giving you more options

#### DESCRIPTION

- Easy Care
- Stylish yoke design
- Concealed placket
- Fashionable cap sleeves (925F)
- Darts on bust, front hem and back panel for fitted shape
- Decorative top stitch on darts
- Curved hem