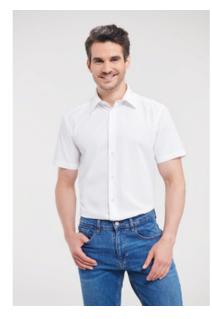

## 0R925M0 Men's Short Sleeve Tailored Polycotton Poplin Shirt

PolyCotton Poplin Shirts are elegant and extremely versatile. In addition to our Classic Fit we also offer a tailored fit for men and fitted fit for women giving you more options

## DESCRIPTION

- Easy Care
- Stiffened Kent boned collar
- Double turnback hem on sleeves (925M)
- Curved hem

LAUNDRY TEMPERATURE

Laundry wash at or below 50°C