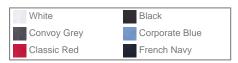

## 0R926F0

# Ladies' 3/4 Sleeve Fitted Polycotton Poplin Shirt

PolyCotton Poplin Shirts are elegant and extremely versatile. In addition to our Classic Fit we also offer a tailored fit for men and fitted fit for women giving you more options.



RUSSELĽ

### GENDER

Ladies'

#### FABRIC

65% Polyester;35% Cotton Poplin

#### WEIGHT

White: 110 g/m<sup>2</sup> Colours: 105 g/m<sup>2</sup>

#### DESCRIPTION

- Easy Care
- Stylish yoke design
- Concealed placket
- Narrow 2 button adjustable cuffs (926F)
- Darts on bust, front hem and back panel for fitted shape
- Decorative top stitch on darts
- Curved hem

#### LAUNDRY TEMPERATURE

Laundry wash at or below 50°C

#### LABELING Standard



| Case Quantity | XS | S | Μ | L | XL | 2XL | 3XL | 4XL |
|---------------|----|---|---|---|----|-----|-----|-----|
| Units         | 1  | 1 | 1 | 1 | 1  | 1   | 1   | 1   |