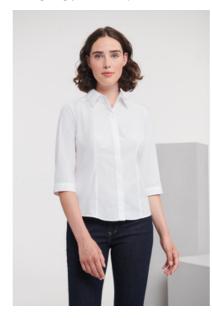

# Ladies' 3/4 Sleeve Fitted Polycotton Poplin Shirt

PolyCotton Poplin Shirts are elegant and extremely versatile. In addition to our Classic Fit we also offer a tailored fit for men and fitted fit for women giving you more options.

#### DESCRIPTION

- Easy Care
- Stylish yoke design
- Concealed placket
- Narrow 2 button adjustable cuffs (926F)
- Darts on bust, front hem and back panel for fitted shape
- Decorative top stitch on darts
- Curved hem