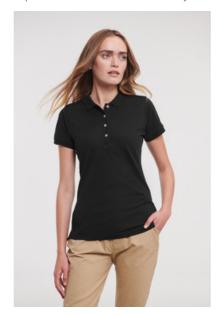

# 0R566F0 Ladies' Fitted Stretch Polo

This polo has a fantastic cut and a myriad stylish little details. The official LYCRA® fibre ensures a permanent proper fit.

### **DESCRIPTION**

- Long slim fit
- Fine honeycomb pique structure
- Slim leaf collar
- Contrast buttons
- Slimmer, 4 button placket
- Ribbed cuffs
- Strip of self-colour fabric along shoulder seam
- Shorter side vents with herringbone tape
- Soft handfeel