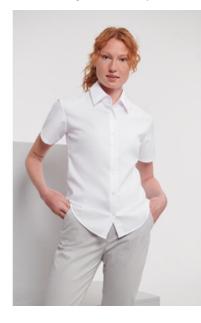

## 0R933F0 Ladies' Short Sleeve Tailored Oxford Shirt

Our Oxford range allows everyone to look their best while presenting a smart and consistent appearance.

RUSSELĽ

#### DESCRIPTION

- Easy Care
- 2 button collar stand with classic shaped collar
- Darts at bustline and back for tailored fit
- Curved hem