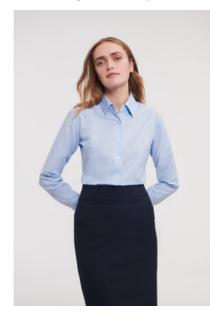

# 0R932F0 Ladies' Long Sleeve Tailored Oxford Shirt

Our Oxford range allows everyone to look their best while presenting a smart and consistent appearance.

RUSSELĽ

### DESCRIPTION

- Easy Care
- 2 button collar stand with classic shaped collar
- Darts at bustline and back for tailored fit
- Rounded 2 button adjustable cuffs (932F)
- Curved hem