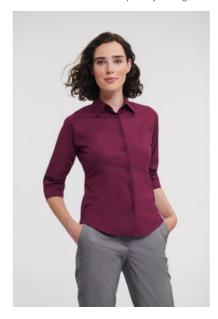

# 0R946F0 Ladies' 3/4 Sleeve Fitted Stretch Shirt

Black

Port

Chocolate

White

The fitted cut and contemporary design make this style modern.

# **DESCRIPTION**

- Easy Care
- Classic Collar
- Darts on bust, front hem and back panel for fitted shape
- Stylish elbow length ¾ sleeve with split cuffs (946F)
- Curved hem