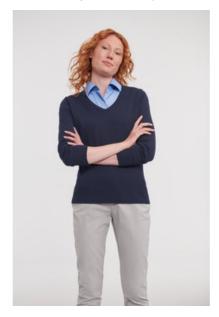

# 0R710F0 Ladies' V-Neck Knitted Pullover

The classic, easy care V-neck pullover - for stylish layering over shirt or a T-shirt.

### **DESCRIPTION**

- Classic Fit
- Contemporary styling
- Fully fashioned
- Elastane on ribbed cuffs and waistband trim to retain shape and smart appearance
- Quick to dry and Easy care