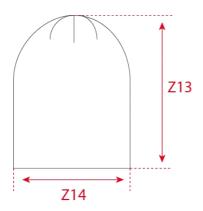

### measurement table (cm)

One Size

Z13 30 Z14 26,5

Z13 BEANIE LENGTH

Z14 BEANIE WIDTH