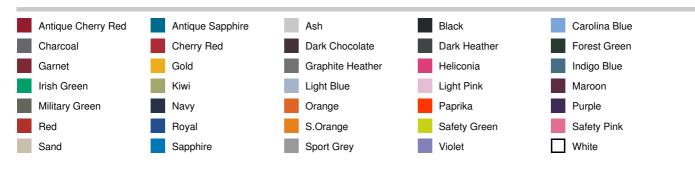

lined hood with color-matched drawcord

Satin label

Twin needle stitching at shoulder, armhole, neck, waistband and cuffs

Pouch pocket

1 x 1 rib with spandex

Quarter-turned to eliminate centre crease

Safety Green: Compliant with ANSI / ISEA 107 High Visibility Standards









## SIZE SPECIFICATION (CM)

|                               | S  | M  | L  | XL | 2XL | 3XL | 4XL | 5XL |
|-------------------------------|----|----|----|----|-----|-----|-----|-----|
| Pcs./€                        | 24 | 24 | 24 | 24 | 24  | 24  | 12  | 12  |
| Body Length (A)               | 69 | 71 | 74 | 76 | 79  | 81  | 84  | 86  |
| Chest Width (B)               | 51 | 56 | 61 | 66 | 71  | 76  | 81  | 86  |
| Center Back Sleeve Length (C) | 85 | 88 | 90 | 93 | 95  | 98  | 100 | 103 |



## **COLORS:**