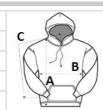

## SIZE SPECIFICATION (CM)

|                               | S  | M  | L  | XL | 2XL | 3XL | 4XL | 5XL |
|-------------------------------|----|----|----|----|-----|-----|-----|-----|
| Pcs./€                        | 24 | 24 | 24 | 24 | 24  | 24  | 12  | 12  |
| Body Length (A)               | 69 | 71 | 74 | 76 | 79  | 81  | 84  | 86  |
| Chest Width (B)               | 51 | 56 | 61 | 66 | 71  | 76  | 81  | 86  |
| Center Back Sleeve Length (C) | 85 | 88 | 90 | 93 | 95  | 98  | 100 | 103 |