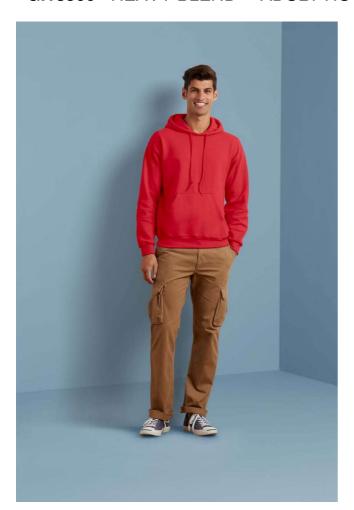

## GI18500 HEAVY BLEND™ ADULT HOODED SWEATSHIRT

## **MAIN FEATURES**

271.0 G/SqM (White 257 G/SqM)

50% Cotton, 50% Polyester

Air jet yarn = softer feel and reduced pilling

Double-lined hood with color-matched drawcord

Satin label

Twin needle stitching at shoulder, armhole, neck, waistband and cuffs

Pouch pocket

1 x 1 rib with spandex

Quarter-turned to eliminate centre crease

Safety Green: Compliant with ANSI / ISEA 107 High Visibility Standards