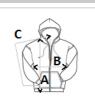

## **SIZE SPECIFICATION (CM)**

|                               | S  | M  | L  | XL | 2XL | 3XL | 4XL | 5XL |
|-------------------------------|----|----|----|----|-----|-----|-----|-----|
| Pcs./₽                        | 24 | 24 | 24 | 24 | 24  | 24  | 12  | 12  |
| Body Length (A)               | 69 | 71 | 74 | 76 | 79  | 81  | 84  | 86  |
| Chest Width (B)               | 49 | 54 | 59 | 64 | 69  | 74  | 79  | 82  |
| Center Back Sleeve Length (C) | 85 | 88 | 90 | 93 | 95  | 98  | 100 | 103 |