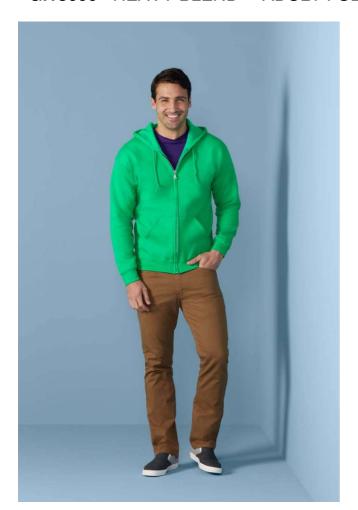

# GI18600 HEAVY BLEND™ ADULT FULL ZIP HOODED SWEATSHIRT

#### **MAIN FEATURES**

271.0 G/SqM (White 257.0 G/SqM)

50% Cotton, 50% Polyester

Air jet yarn = softer feel and reduced pilling

Unlined hood with colour-matched drawcord

Satin label

Metal zipper

Overlapped fabric across zipper allows full front printing

Pouch pockets

Twin needle stitching at waistband and cuffs

1 x 1 rib with spandex

Quarter-turned to eliminate centre crease

Safety Green: Compliant with ANSI / ISEA 107 High Visibility Standards