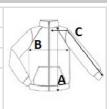

## **SIZE SPECIFICATION (CM)**

|                 | XS | S  | M  | L  | XL | 2XL | 3XL | 4XL | 5XL |
|-----------------|----|----|----|----|----|-----|-----|-----|-----|
| Pcs./€          | 20 | 20 | 20 | 20 | 20 | 20  | 20  | 20  | 20  |
| Body Length (A) | 68 | 70 | 72 | 74 | 76 | 78  | 80  | 82  | 84  |
| Chest Width (B) | 56 | 58 | 60 | 63 | 66 | 69  | 72  | 75  | 78  |