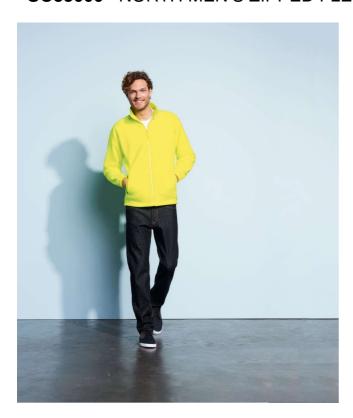

## SO55000 NORTH MEN'S ZIPPED FLEECE JACKET

## **MAIN FEATURES**

QUALITY - 300 FLEECE

100% polyester high density

Short cut

Anti-pilling

Reinforcing tape on neck

High lined collar

STYLE - CLASSIC

2 zipped pockets with flap

Fitted cut

Elasticated cuffs

Back half moon yoke

Elasticated drawstring at bottom