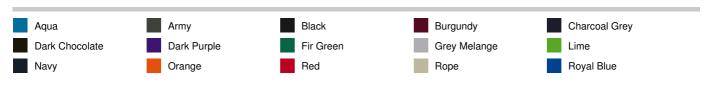

## SO55000 NORTH MEN'S ZIPPED FLEECE JACKET





## **MAIN FEATURES**

QUALITY - 300 FLEECE

100% polyester high density

Short cut

Anti-pilling

Reinforcing tape on neck

High lined collar

STYLE - CLASSIC

2 zipped pockets with flap

Fitted cut

Elasticated cuffs

Back half moon yoke

Elasticated drawstring at bottom

## **SIZE SPECIFICATION (CM)**

|                 | XS | S  | M  | L  | XL | 2XL | 3XL | 4XL | 5XL |
|-----------------|----|----|----|----|----|-----|-----|-----|-----|
| Pcs./€          | 20 | 20 | 20 | 20 | 20 | 20  | 20  | 20  | 20  |
| Body Length (A) | 68 | 70 | 72 | 74 | 76 | 78  | 80  | 82  | 84  |
| Chest Width (B) | 56 | 58 | 60 | 63 | 66 | 69  | 72  | 75  | 78  |



## **COLORS:**