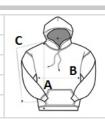

## **SIZE SPECIFICATION (CM)**

|                               | S  | М  | L  | XL | 2XL | 3XL |
|-------------------------------|----|----|----|----|-----|-----|
| Pcs./₽                        | 24 | 24 | 24 | 24 | 24  | 24  |
| Body Length (A)               | 69 | 71 | 74 | 76 | 79  | 81  |
| Chest Width (B)               | 51 | 56 | 61 | 66 | 71  | 76  |
| Center Back Sleeve Length (C) | 85 | 88 | 90 | 93 | 95  | 97  |