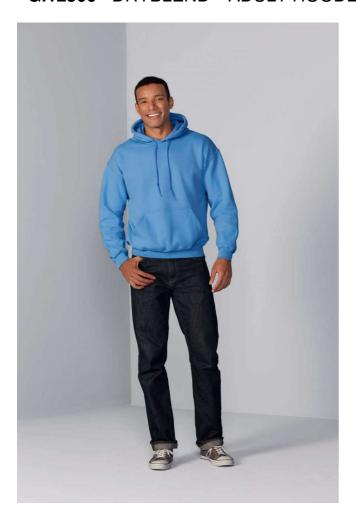

## GI12500 DRYBLEND® ADULT HOODED SWEATSHIRT

## **MAIN FEATURES**

305.0 G/SqM (White 287.0 G/SqM)

50% Cotton, 50% Polyester

Air jet yarn = softer feel and reduced pilling

DryBlend technology: delivers moisture-wicking properties

Twin-lined hood with color-matched drawcord

Heat transfer label

Pouch pocket

Twin needle stitching at shoulder, armhole, neck, waistband and cuffs

1 x 1 rib with spandex

Quarter-turned to eliminate centre crease

Safety Green: Compliant with ANSI / ISEA 107 High Visibility Standards