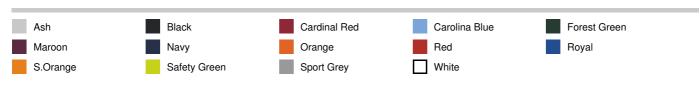

nd technology: delivers moisture-wicking properties

Twin-lined hood with color-matched drawcord

Heat transfer label

Pouch pocket

Twin needle stitching at shoulder, armhole, neck, waistband and cuffs

1 x 1 rib with spandex

Quarter-turned to eliminate centre crease

Safety Green: Compliant with ANSI / ISEA 107 High Visibility Standards











## **SIZE SPECIFICATION (CM)**

|                               | S  | М  | L  | XL | 2XL | 3XL |
|-------------------------------|----|----|----|----|-----|-----|
| Pcs./₽                        | 24 | 24 | 24 | 24 | 24  | 24  |
| Body Length (A)               | 69 | 71 | 74 | 76 | 79  | 81  |
| Chest Width (B)               | 51 | 56 | 61 | 66 | 71  | 76  |
| Center Back Sleeve Length (C) | 85 | 88 | 90 | 93 | 95  | 97  |



## **COLORS:**