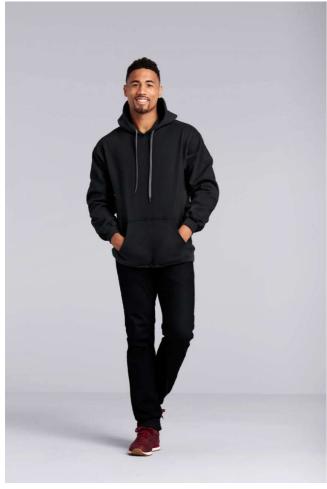

## GI92500 PREMIUM COTTON® ADULT HOODED SWEATSHIRT

## **MAIN FEATURES**

305.0 G/SqM (White 298.0 G/SqM)
75% Combed Ring Spun Cotton, 25% Polyester
Woven label
Joker Label
Color-matched jersey lined hood
Rolled forward shoulder
Contrast dark grey twill tape at back neck and flatcord
Pouch pocket
Twin needle stitching at shoulder, neck, waistband and cuffs
1 x 1 rib with spandex
Quarter-turned to eliminate center crease
\* % cotton / % polyester